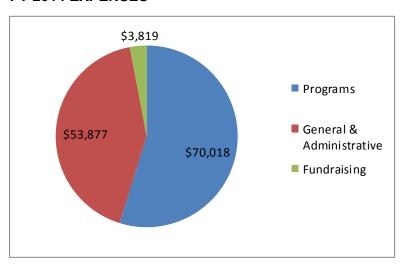

#### **FY 2014 EXPENSES**

Change in net assets

(\$2,869)

Total net assets May 31, 2014

\$1,123,331